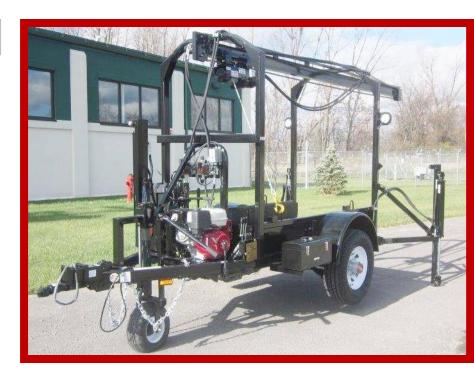

## Standard Features

3000# Hydrostatic Winch

5" I-Beam (pull out)

2 Slide Out Hydraulic Legs

**750 x 16 Wide Tires** 

**Top Seal Carriers** 

Deck Plate to Hook @ 53"

Bed Size: 44" x 92"

**Diamond Plate Steel Deck** 

Full Length Deck (Steel or Plywood)

**Infinitely Hydraulic Variable Speed** 

Control

Hydraulic Surge Coupler with 2"
Ball

Comes Standard or Your Choice of:

- Adjustable Height Coupler
- Pintal Eye Coupler
- Solid A-Frame Coupler

**High and Low Geared Transfer Case** 

**¾ Ton Drive Axle** 

13 Hp Honda Electric & Pull Start

**Engine (with hour meter)** 

**LED Lighting Package** 

**Hydraulic Front Wheel** 

Choice of Color

314 Water Avenue Bellefontaine, Ohio 43311