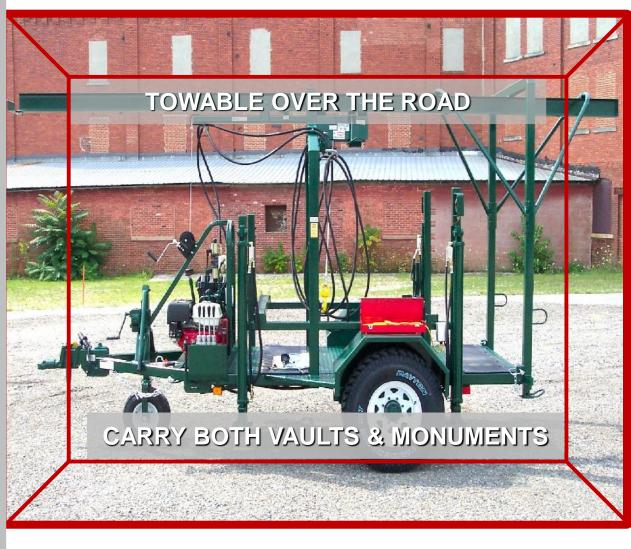

If you need to carry and place both vaults and monuments,
Combination
Vault/Monument
Handler is the right Axis
Handler for you.

## Standard Features

3000# Hydrostatic Winch

5" I-Beam (pull out)

2 Slide Out Hydraulic Legs

**750 x 16 Wide Tires** 

**Top Seal Carriers** 

Deck Plate to Hook @ 53"

Bed Size: 44" x 92"

**Diamond Plate Steel Deck** 

Full Length Deck (Steel or Plywood)

**Infinitely Hydraulic Variable Speed** 

Control

Hydraulic Surge Coupler with 2"
Ball

Comes Standard or Your Choice of:

- Adjustable Height Coupler
- Pintal Eye Coupler
- Solid A-Frame Coupler

**High and Low Geared Transfer Case** 

**¾ Ton Drive Axle** 

13 Hp Honda Electric & Pull Start

**Engine (with hour meter)** 

**LED Lighting Package** 

**Hydraulic Front Wheel** 

Choice of Color

314 Water Avenue Bellefontaine, Ohio 43311