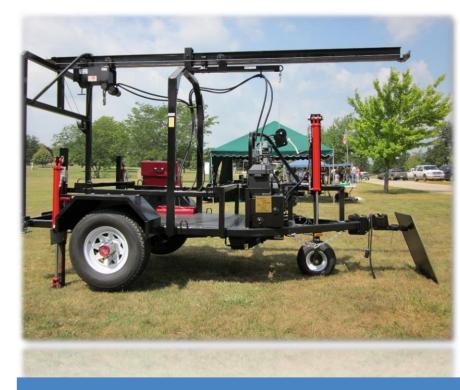

## **Optional Features**

- LT 265/R16 MT Tires
- Spare Tire with Bracket
- Hand-Powered Hoist Car Rollback
- Hydraulic Powered Boom & Rollback
- Swivel Hook
- Remote Winch Control
- Pendant Winch Control
- Higher Arch and Beam
- Longer I-Beam
- Plank Rack
- Full Length Deck (Steel or Plywood)
- Plywood Deck
- Angled Fenders with Step
- Three Hydraulic Cylinder Package
- Four Hydraulic Cylinder Package
- Tool Box
- Air Seal Carriers
- Electric Braking System