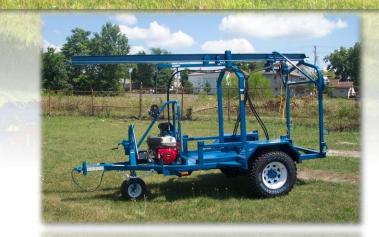

## **Standard Features**

- 3000# Hydrostatic Winch
- 5" I-Beam
- LT 245/R16 AT Tires
- Top Seal Carriers
- Deck Plate to Hook @ 53"
- Bed Size: 43.5" x 92"
- Diamond Plate Steel Deck
- Infinitely Hydraulic Variable Speed
- Control
- Hydraulic Surge Brake System with 2" Ball (other Couplers
- available)
- High and Low Geared Transfer Case
- ¾ Ton Drive Axle
- 13 Hp Honda Electric & Pull Start
- Engine (with hour meter)
- LED Lighting Package
- Hydraulic Front Wheel
- Choice of Color