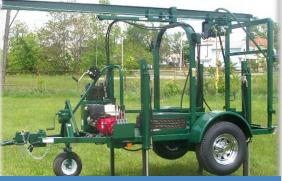

## **Standard Features**

- 3000# Hydrostatic Winch
- 5" I-Beam
- LT 245/R16 AT Tires
- Top Seal Carriers
- Deck Plate to Hook @ 53"
- Bed Size: 43.5" x 92"
- Diamond Plate Steel Deck
- Infinitely Hydraulic Variable Speed
- Control
- Hydraulic Surge Brake System with 2" Ball (other Couplers
- available)
- High and Low Geared Transfer Case
- ¾ Ton Drive Axle
- 13 Hp Honda Electric & Pull Start
- Engine (with hour meter)
- LED Lighting Package
- Hydraulic Front Wheel
- Choice of Color