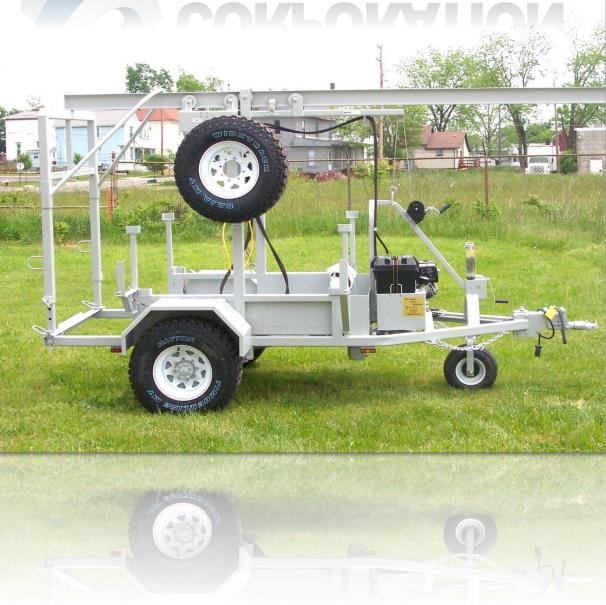

## LOGAN HEANY DUTY VAULT HANDLER

- 6000# Hydrostatic Winch
  - Heavy Duty Back Leg Assembly
- Bed Size: 50" x 92"
- Angled Fenders with Step

## **Standard Features**

6000# Hydrostatic Winch
Heavy Duty Back Leg Assembly
5" I-Beam
750 x 16 Wide Tires
Top Seal Carriers
Deck Plate to Hook @ 53"
Bed Size: 50" x 92"
Diamond Plate Steel Deck
Infinitely Hydraulic Variable Speed
Control
Hydraulic Surge Coupler with 2"
Ball

Comes Standard or Your Choice of:

- Adjustable Height Coupler
- Pintal Eye Coupler
- Solid A-Frame Coupler

High and Low Geared Transfer Case 14 Ton Drive Axle
13 Hp Honda Electric & Pull Start
Engine (with hour meter)
LED Lighting Package
Angled Fenders with step
Choice of Color
Hydraulic Front Wheel

## **Optional Features**

**Spare Tire with Bracket Hand-Powered Hoist Car** Rollback **Hydraulic Powered Boom &** Rollback **Swivel Hook Remote Winch Control Pendant Winch Control Higher Arch and Beam Longer I-Beam Plank Rack** Full Length Deck (Steel or Plywood) **Plywood Deck Three Hydraulic Cylinder Package Four Hydraulic Cylinder Package Tool Box Air Seal Carriers Electric/Hydraulic Braking** 