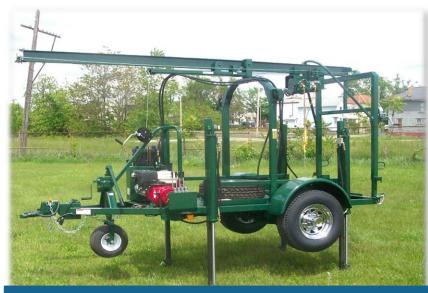

## LOGAN HEANY DUTY VAULT HANDLER

- 6000# Hydrostatic Winch
  - Heavy Duty Back Leg Assembly
- Bed Size: 50" x 92"
- Angled Fenders with Step

## **Standard Features**

6000# Hydrostatic Winch
Heavy Duty Back Leg Assembly
5" I-Beam
750 x 16 Wide Tires
Top Seal Carriers
Deck Plate to Hook @ 53"
Bed Size: 50" x 92"
Diamond Plate Steel Deck
Infinitely Hydraulic Variable Speed
Control
Hydraulic Surge Coupler with 2"
Ball

Comes Standard or Your Choice of:

- Adjustable Height Coupler
- Pintal Eye Coupler
- Solid A-Frame Coupler

High and Low Geared Transfer Case 14 Ton Drive Axle
13 Hp Honda Electric & Pull Start
Engine (with hour meter)
LED Lighting Package
Angled Fenders with step
Choice of Color
Hydraulic Front Wheel

## **Optional Features**

**Spare Tire with Bracket Hand-Powered Hoist Car** Rollback **Hydraulic Powered Boom &** Rollback **Swivel Hook Remote Winch Control Pendant Winch Control Higher Arch and Beam Longer I-Beam Plank Rack** Full Length Deck (Steel or Plywood) **Plywood Deck Three Hydraulic Cylinder Package Four Hydraulic Cylinder Package Tool Box Air Seal Carriers Electric/Hydraulic Braking** 