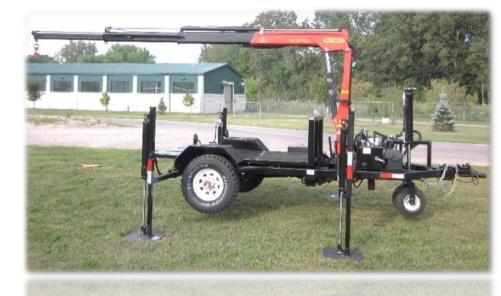

# AXIS CRANE MODEL

- Dump or Flat Bed both available with optional sides
- Self-Propelled
- Increased Maneuverability in the Cemetery
- Allows Closer Proximity to the Drop Site

- High Lifting Capacity
- Versatility of Articulating Crane
- One-Man Operated
- Safe Handling of Monuments

#### Standard Features

- Lifting Capacity 4,400 lbs
- Hydraulic Outreach up to 16 ft
- Bed Size: 50" x 96"
- Hydraulic Dual Front Wheel
- 4-Point Leveling
- Hydraulic Variable Speed Control
- Hydraulic Surge Brake Coupler
- Choice of Color
- High and Low Geared Transfer Case
- ¾ Ton Drive Axle
- 13 Hp Honda Electric & Pull Start Engine (with hour meter)
- LED Lighting Package