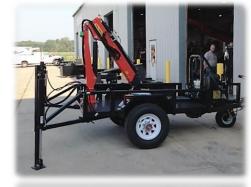

# AXIS CRANE MODEL

- Dump or Flat Bed both available with optional sides
- Self-Propelled
- Increased Maneuverability in the Cemetery
- Allows Closer Proximity to the Drop Site

- High Lifting Capacity
- Versatility of Articulating Crane
- One-Man Operated
- Safe Handling of Monuments

#### Standard Features

- Lifting Capacity 4,400 lbs
- Hydraulic Outreach up to 16 ft
- Bed Size: 50" x 96"
- Hydraulic Dual Front Wheel
- 4-Point Leveling
- Hydraulic Variable Speed Control
- Hydraulic Surge Brake Coupler
- Choice of Color
- High and Low Geared Transfer Case
- ¾ Ton Drive Axle
- 13 Hp Honda Electric & Pull Start Engine (with hour meter)
- LED Lighting Package