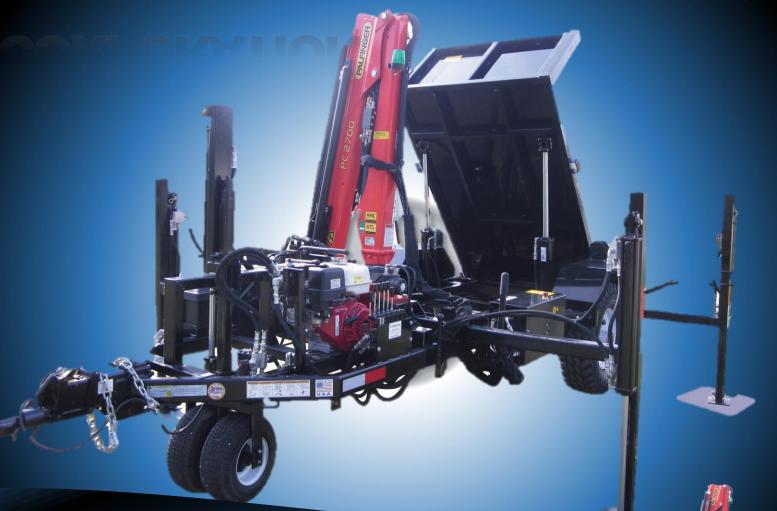

# AXIS CRANE MODEL

- Dump or Flat Bed both available with optional sides
- Self-Propelled
- Increased Maneuverability in the Cemetery
- Allows Closer Proximity to the Drop Site

- High Lifting Capacity
- Versatility of Articulating Crane
- One-Man Operated
- Safe Handling of Monuments

#### Standard Features

- Lifting Capacity 4,400 lbs
- Hydraulic Outreach up to 16 ft
- Bed Size: 50" x 96"
- Hydraulic Dual Front Wheel
- 4-Point Leveling
- Hydraulic Variable Speed Control
- Hydraulic Surge Brake Coupler
- Choice of Color
- High and Low Geared Transfer Case
- ¾ Ton Drive Axle
- 13 Hp Honda Electric & Pull Start Engine (with hour meter)
- LED Lighting Package

### Optional Features

- Dump or Flat Bed both available with optional sides
- Rubber on Inside of Deck
- Angled Fenders
- Plywood Deck
- Electric Braking System

314 Water Avenue
Bellefontaine, Ohio 43311