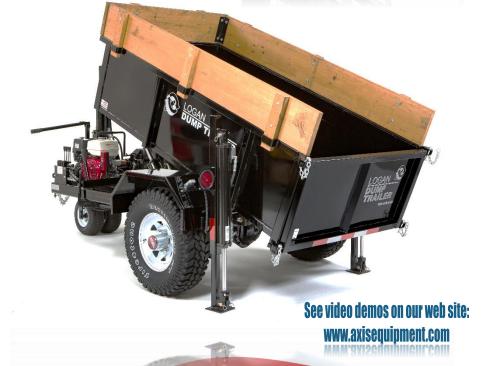

- Self-Propelled—unhitch from truck and propel directly to the grave site
- Easily maneuverable through the cemetery

- Saves time and labor
- Will not track up the grass

## Standard Features

Self Propelled
3.5-Yard Capacity
13 HP Honda Electric & Pull Start
Engine (with hour meter)
Bed Size: 50" W x 96" L x 36" H
Overall Length: 14'; Width: 6.4'

**LED Lighting Package** 

## Optional Features

Electric Brake System Choice of Coupler Choice of Color LT 265/R16 MT Tires

Phone: 800-422-2947 www.axisequipment.com