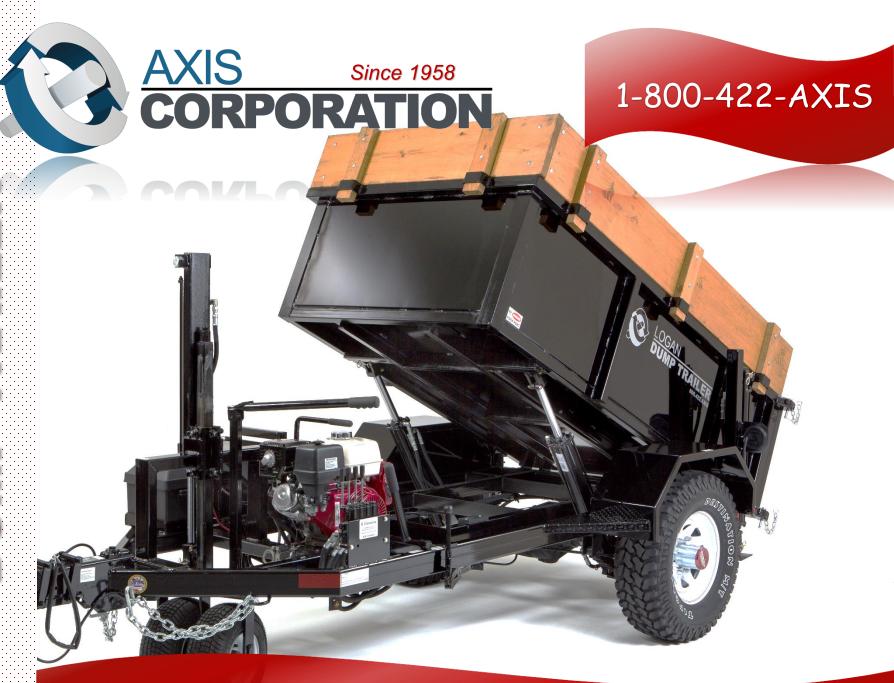

- Self-Propelled—unhitch from truck and propel directly to the grave site
- Easily maneuverable through the cemetery

- Saves time and labor
- Will not track up the grass

## Standard Features

Self Propelled
3.5-Yard Capacity
13 HP Honda Electric & Pull Start
Engine (with hour meter)
Bed Size: 50" W x 96" L x 36" H
Overall Length: 14'; Width: 6.4'

**LED Lighting Package** 

Hydraulic Variable Speed Control
Heavy Duty Drive System
Hydraulic Surge Brake System
(other Couplers available)
High & Low Geared Transfer Case
Two Hydraulic Cylinder Package
Available in any color