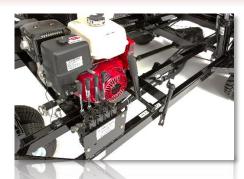

## Standard Features

Self Propelled
3.5-Yard Capacity
13 HP Honda Electric & Pull Start
Engine (with hour meter)
Bed Size: 50" W x 96" L x 36" H
Overall Length: 14'; Width: 6.4'

**LED Lighting Package** 

Hydraulic Variable Speed Control
Heavy Duty Drive System
Hydraulic Surge Brake System
(other Couplers available)
High & Low Geared Transfer Case
Two Hydraulic Cylinder Package
Available in any color